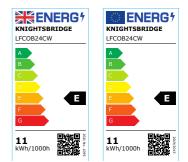

## LFCOB24CW

24V IP20 CoB LED Flex Cool White 4000K (5 metres)

www.mlaccessories.co.uk

| MLA PART CODE                   | LFCOB24CW                                         |
|---------------------------------|---------------------------------------------------|
| DESCRIPTION                     | 24V IP20 CoB LED Flex Cool White 4000K (5 metres) |
| NET WEIGHT (KG)                 | 0.13                                              |
| DIMENSIONS (MM)                 | Length - 5000<br>Width - 8<br>Projection - 1.5    |
| CLASS                           | III                                               |
| IP RATING                       | IP20                                              |
| WATTAGE (W)                     | 11                                                |
| LAMP TECHNOLOGY                 | CoB LED                                           |
| LAMP INCLUDED                   | Yes                                               |
| LUMENS (LM)                     | 1100                                              |
| LUMEN TOLERANCE                 | 5%                                                |
| EFFICACY (LM/W)                 | 99.46                                             |
| CIRCUIT WATTAGE (W)             | 11                                                |
| ССТ                             | 4000K                                             |
| LIGHT COLOUR                    | Cool White                                        |
| CRI                             | >90                                               |
| SDCM                            | <6                                                |
| RUNNING CURRENT (A)             | 0.45                                              |
| BEAM ANGLE (DEGREES)            | 135                                               |
| LIFE SPAN (HRS)                 | 50,000                                            |
| L70B50 LIFESPAN (HRS)           | 50,000                                            |
| DIMMABLE                        | Driver dependent                                  |
| OPERATING TEMPERATURE           | -20~45°C                                          |
| INPUT VOLTAGE                   | 24V DC                                            |
| CABLE LENGTH (M)                | 0.15                                              |
| WARRANTY                        | 3year(s)                                          |
| MANUFACTURED IN ACCORDANCE WITH | BS EN 60598                                       |
| ORIGIN OF MANUFACTURE           | China                                             |